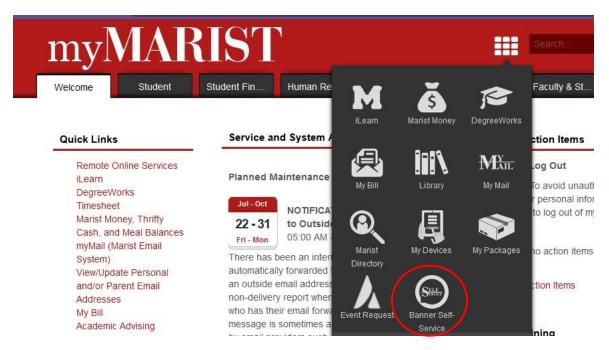

# **Getting Started:**

Log into your myMarist account and click on the 9-box to get to Banner Self-Service

# Then click on Student Reg: