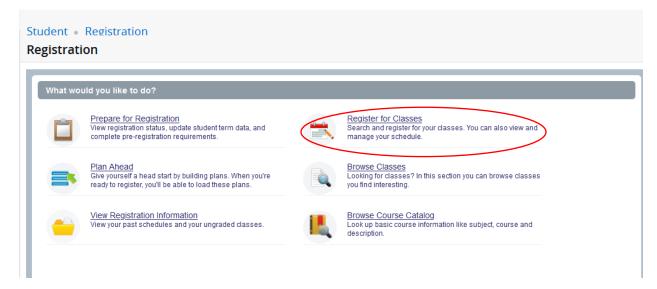

## **Select Register for Classes:**

Then Select Registration to go back to the main Registration window and select **Register for Classes** 

Select the term you wish to register for and click continue.