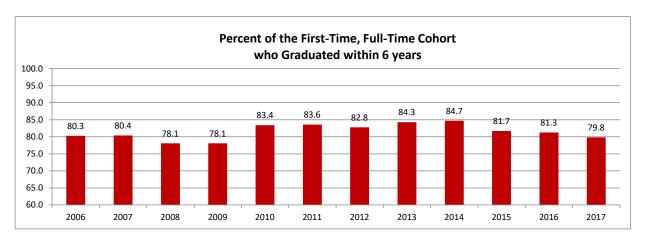

## First-Time, Full-Time Cohort\* 6 year Graduation Rate (%)

|                                   | 2006 | 2007 | 2008 | 2009 | 2010 | 2011 | 2012 | 2013 | 2014 | 2015 | 2016 | 2017 |
|-----------------------------------|------|------|------|------|------|------|------|------|------|------|------|------|
| Six-Year Graduation Rate - Cohort | 80.3 | 80.4 | 78.1 | 78.1 | 83.4 | 83.6 | 82.8 | 84.3 | 84.7 | 81.7 | 81.3 | 79.8 |

<sup>\*</sup> Cohorts are first-time, full-time degree-seeking students entering in the fall semester