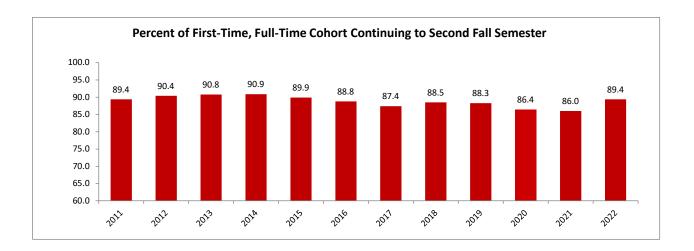

## First-Time, Full-Time Cohort\* Continuation Rate (%)

|                                       | 2011 | 2012 | 2013 | 2014 | 2015 | 2016 | 2017 | 2018 | 2019 | 2020 | 2021 | 2022 |
|---------------------------------------|------|------|------|------|------|------|------|------|------|------|------|------|
| First-Year Continuation Rate - Cohort | 89.4 | 90.4 | 90.8 | 90.9 | 89.9 | 88.8 | 87.4 | 88.5 | 88.3 | 86.4 | 86.0 | 89.4 |

<sup>\*</sup> Cohorts are first-time, full-time degree-seeking students entering in the fall semester